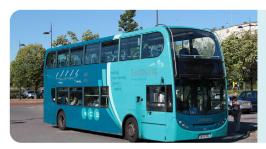

### **Transport Routes**

Buses Route: 412,476

**Dartford Station** Route: Liverpool Bridge

**Contact Details** 